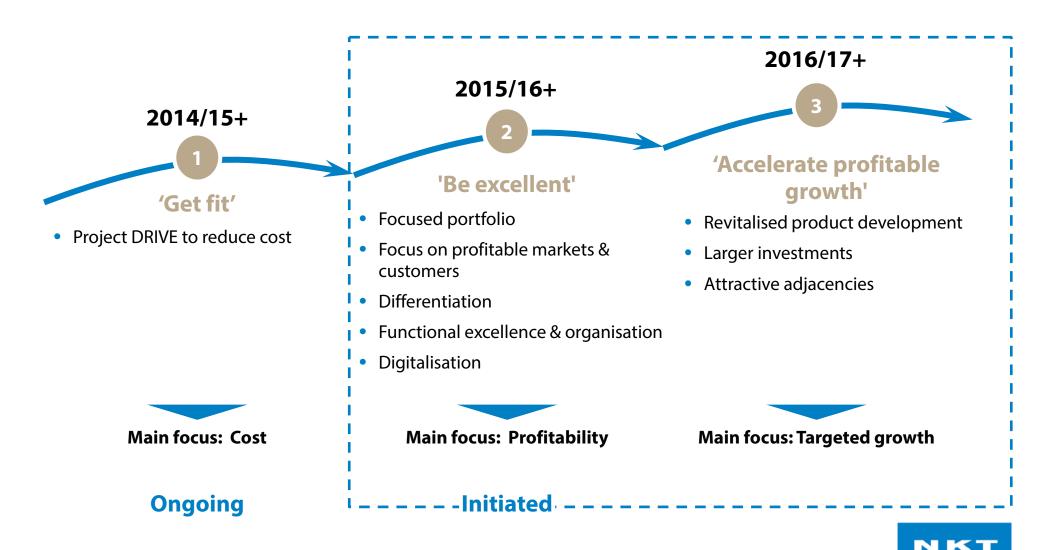

### New 2020 strategy framework

# Three key goals of new 2020 strategy

Full strategy to be presented at Capital Markets Day