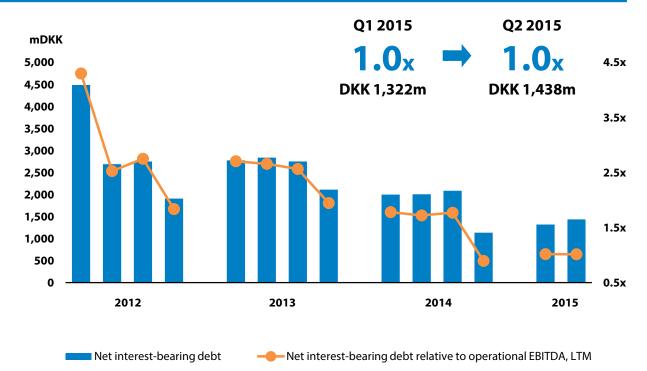

# Strong leverage position is maintained

### Net interest-bearing debt

| Capital structure targets                                               |          |
|-------------------------------------------------------------------------|----------|
| <b>NIBD:</b> Max. NIBD of 2,5x<br>operational EBITDA<br>(Q2 2015: 1.0x) | ✓        |
| <b>Gearing ratio:</b> Max. 100%<br>(Q2 2015: 24%)                       | <b>√</b> |
| <b>Solvency ratio:</b> Above 30%<br>(Q2 2015: 43%)                      | <b>~</b> |