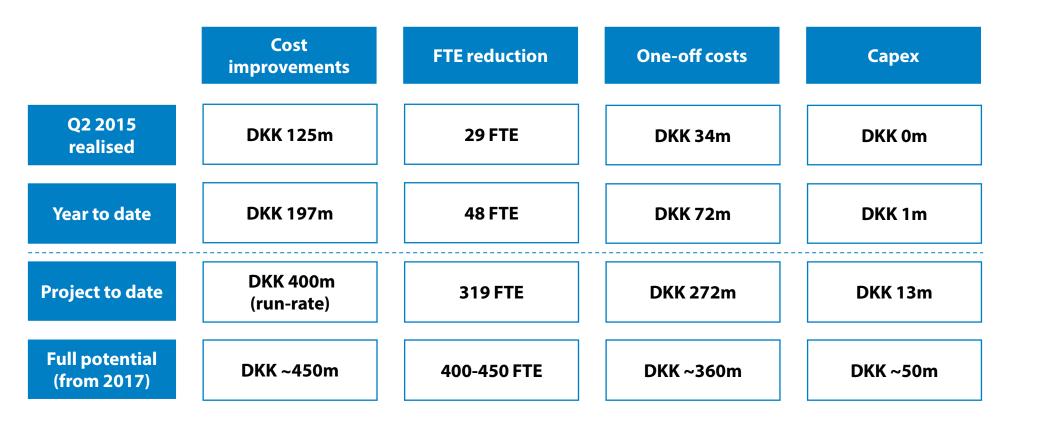

### NKT Cables' growth exceeding expectations and full potential of DRIVE increased

- Significantly improved operational EBITDA of 14.1% in Q2 (std. metal prices)
- Race Bank offshore order confirmed
- APAC strategic review finalised, impairment of DKK 374m (non-cash)
- DRIVE Q2 impact of DKK 125m, full potential savings target increased by DKK 50m to DKK 450m
- New 2020 strategy will be presented on Capital Markets Day 23 September

# Full potential of DRIVE increased to DKK 450m

### **Highlights and summary**

- **RoCE, LTM:** Increased to 9.3% (Q2 2014: 1.9%) driven mainly by increased profitability
- **DRIVE target:** Full potential increased by DKK 50m to DKK 450m. One-offs up by DKK 40m to DKK 160m for FY2015
- **APAC impairment:** Strategic review finalised, led to impairment of DKK 374m (non-cash)
- Anholt wind farm incident: Failure in minor section of cable for Energinet.dk, reproducing minor section as preventive measure
- New 2020 business strategy: Will be presented at Capital Markets Day on 23 September