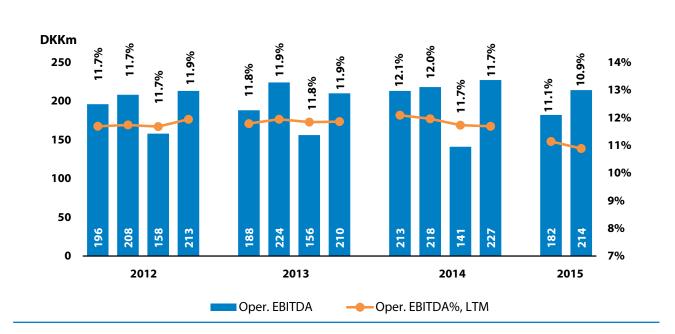

# **Oper. EBITDA margin**, LTM, of **10.9%** (end-March 2015: 11.1%)

**Oper. EBITDA margin decrease in Q2** equivalent to **DKK 20m** due to extra costs for

- Sales and service
- Distribution
- Consultancies for acquisitions