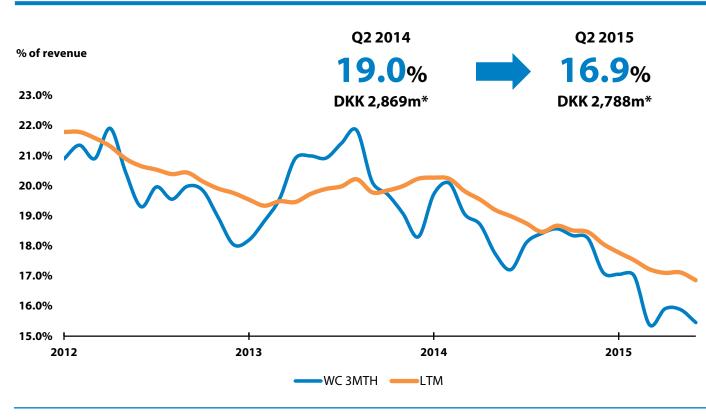

Profit after tax DKK -206 m (Q2 2014: DKK 47m)

**Working capital** amounted to DKK **2.8**bn and LTM at **16.9**% (Q2 2014: DKK 2.9bn and 19.0%)

Free cash flow DKK -180 m (Q2 2014: DKK -1m) primarily due to working capital increase (DKK 281m) and acquisitions (DKK 117m)

### Working capital at lowest level since 2010

Working capital

In NKT Cables, working capital ratio, LTM, continued to **decline to 14.0% from 14.9%** at end-March 2015

In Nilfisk, working capital ratio, LTM, **increased to 20.2% from 20.0%** at end-March 2015

### **Working capital increased** in Q2 by DKK 135m

- Nilfisk DKK 17m
- NKT Cables DKK 108m
- Photonics Group DKK 10m