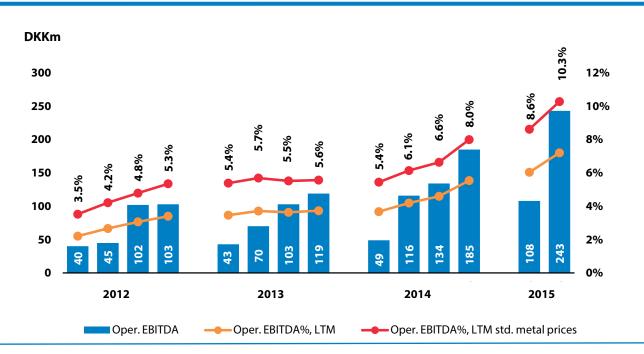

# Strong operational EBITDA development

**Operational EBITDA,** LTM

**Oper. EBITDA**, LTM, increased to DKK 1,415m (end-March 2015: DKK 1,298m)

**Oper. EBITDA margin,** LTM, increased to 10.2% (end-March 2015: 9.6%)

# **Operational EBITDA of DKK 243m in Q2** Highest quarterly earnings since 2007

### **NKT Cables** - Operational EBITDA

**Oper. EBITDA margin**, LTM, **of 10.3%,** an increase of 1.7% (end-March 2015: 8.6%)

**Oper. EBITDA of DKK 243m,** an increase of DKK 127m (Q2 2014: DKK 116m)