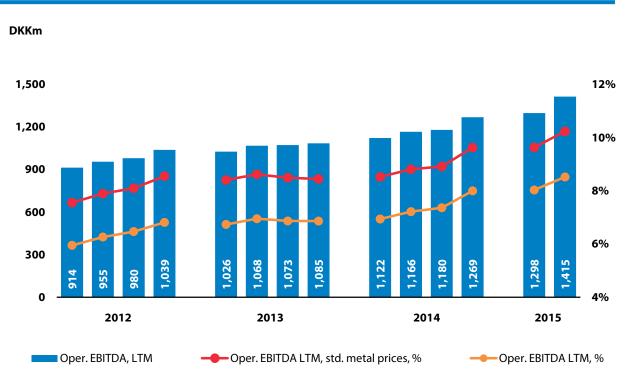

# Strong operational EBITDA development

**Operational EBITDA,** LTM

**Oper. EBITDA**, LTM, increased to DKK 1,415m (end-March 2015: DKK 1,298m)

**Oper. EBITDA margin,** LTM, increased to 10.2% (end-March 2015: 9.6%)